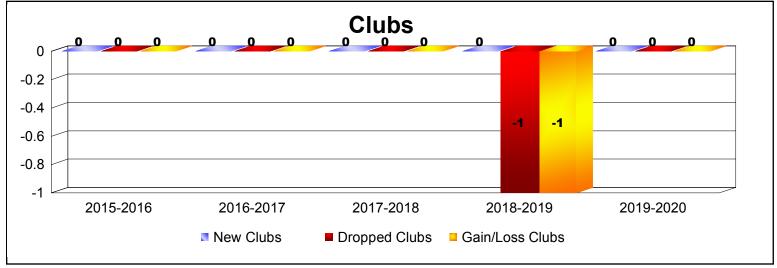

| Year      | New<br>Clubs | Dropped<br>Clubs | Gain/<br>Loss<br>Clubs | New<br>Members | Charter<br>Members | Reinstate<br>Members | Transfer<br>Members | Total<br>Member<br>Added | Total<br>Members<br>Dropped | Gain/<br>Loss<br>Members |
|-----------|--------------|------------------|------------------------|----------------|--------------------|----------------------|---------------------|--------------------------|-----------------------------|--------------------------|
| 2015-2016 | 0            | 0                | 0                      | 107            | 0                  | 11                   | 8                   | 126                      | -128                        | -2                       |
| 2016-2017 | 0            | 0                | 0                      | 116            | 0                  | 5                    | 5                   | 126                      | -137                        | -11                      |
| 2017-2018 | 0            | 0                | 0                      | 115            | 0                  | 10                   | 12                  | 137                      | -163                        | -26                      |
| 2018-2019 | 0            | -1               | -1                     | 108            | 0                  | 9                    | 11                  | 128                      | -149                        | -21                      |
| 2019-2020 | 0            | 0                | 0                      | 28             | 0                  | 2                    | 2                   | 32                       | -79                         | -47                      |
| Average   | 0            | 0                | 0                      | 95             | 0                  | 7                    | 8                   | 110                      | -131                        | -21                      |