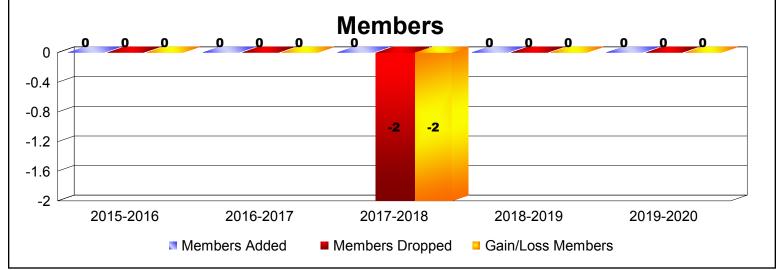

MBR0065 Page 1 of 2 1/6/2020 4:31:56AM

| Year      | New<br>Clubs | Dropped<br>Clubs | Gain/<br>Loss<br>Clubs | New<br>Members | Charter<br>Members | Reinstate<br>Members | Transfer<br>Members | Total<br>Member<br>Added | Total<br>Members<br>Dropped | Gain/<br>Loss<br>Members |
|-----------|--------------|------------------|------------------------|----------------|--------------------|----------------------|---------------------|--------------------------|-----------------------------|--------------------------|
| 2015-2016 | 0            | 0                | 0                      | 0              | 0                  | 0                    | 0                   | 0                        | 0                           | 0                        |
| 2016-2017 | 0            | 0                | 0                      | 0              | 0                  | 0                    | 0                   | 0                        | 0                           | 0                        |
| 2017-2018 | 0            | 0                | 0                      | 0              | 0                  | 0                    | 0                   | 0                        | -2                          | -2                       |
| 2018-2019 | 0            | 0                | 0                      | 0              | 0                  | 0                    | 0                   | 0                        | 0                           | 0                        |
| 2019-2020 | 0            | 0                | 0                      | 0              | 0                  | 0                    | 0                   | 0                        | 0                           | 0                        |
| Average   | 0            | 0                | 0                      | 0              | 0                  | 0                    | 0                   | 0                        | 0                           | 0                        |