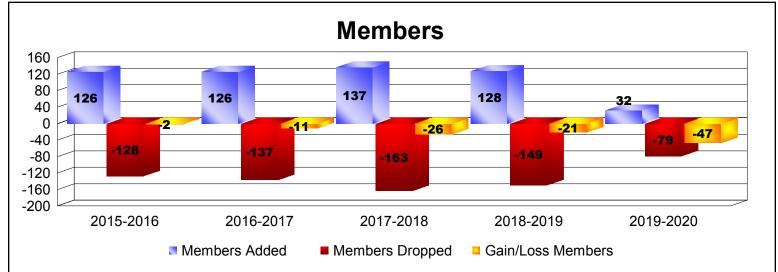

| Year      | New<br>Clubs | Dropped<br>Clubs | Gain/<br>Loss<br>Clubs | New<br>Members | Charter<br>Members | Reinstate<br>Members | Transfer<br>Members | Total<br>Member<br>Added | Total<br>Members<br>Dropped | Gain/<br>Loss<br>Members |
|-----------|--------------|------------------|------------------------|----------------|--------------------|----------------------|---------------------|--------------------------|-----------------------------|--------------------------|
| 2015-2016 | 0            | 0                | 0                      | 107            | 0                  | 11                   | 8                   | 126                      | -128                        | -2                       |
| 2016-2017 | 0            | 0                | 0                      | 116            | 0                  | 5                    | 5                   | 126                      | -137                        | -11                      |
| 2017-2018 | 0            | 0                | 0                      | 115            | 0                  | 10                   | 12                  | 137                      | -163                        | -26                      |
| 2018-2019 | 0            | -1               | -1                     | 108            | 0                  | 9                    | 11                  | 128                      | -149                        | -21                      |
| 2019-2020 | 0            | 0                | 0                      | 28             | 0                  | 2                    | 2                   | 32                       | -79                         | -47                      |
| Average   | 0            | 0                | 0                      | 95             | 0                  | 7                    | 8                   | 110                      | -131                        | -21                      |